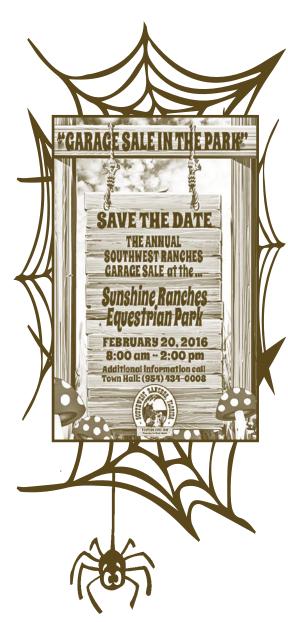

#### **GARAGE SALE IN THE PARK!**

Saturday, February 20<sup>th.</sup> 8:00am – 2:00pm Sunshine Ranches Equestrian Park 5840 Volunteer Road, Southwest Ranches, Florida 33330

### FOR SOUTHWEST RANCHES RESIDENTS ONLY! TWO WAYS TO PARTICIPATE...

or fax: (954-434-1490) to the attention of Susan Please note that space is limited and subject to availability. Q (Please check) Yes, I will be participating at the EQUESTRIAN PARK on February 20,2016 U Е I understand that I will not be able to sell or provide food, beverages or water at this event to garage sale participants. S Т I understand that I must enter the park no later than 7:30AM to set up and that no vehicles will be granted access after R 7:30 AM due to safety concerns for the general public. ı A Name: \_\_ Ν Address: Р Α Phone Number: \_\_\_\_\_ Email Address: \_\_\_\_ R Signature: (Please check) Yes, please place my address on the MAP for distribution on February 20, 2016 0 U R I will not be participating in the "GARAGE SALE IN THE PARK" but will be having a garage sale at my home on February 20, 2016. I would like to add my address to the map that will be distributed at the Equestrian Park on the morning of February 20, 2016. Name: \_\_\_ 0 M Address: \_ Phone Number: \_\_\_\_\_ Email Address: \_\_\_\_ Signature: