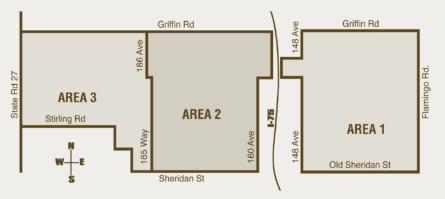

# Waste Collection

MAKE SURE YOUR GARBAGE, BULK AND RECYCLE ARE OUT BEFORE 7 AM
TOWN OF SOUTHWEST RANCHES - Waste Collection Map & Schedule

#### Weekly **SOLID (GARBAGE)** Waste Days

| Area 3               | Area 2           | Area 1            |
|----------------------|------------------|-------------------|
| Wednesday & Saturday | Tuesday & Friday | Monday & Thursday |

#### **BULK Collection Service Dates by Area**

| ٠. |        |                         |                       |                      |
|----|--------|-------------------------|-----------------------|----------------------|
|    | Month  | Area 3 (Wednesday Only) | Area 2 (Tuesday Only) | Area 1 (Monday Only) |
|    | Oct 15 | 10/14/15 - 10/28/15     | 10/13/15 – 10/27/15   | 10/12/15 - 10/26/15  |
|    | Nov 15 | 11/9/15 - 11/23/15      | 11/10/15 - 11/24/15   | 11/11/15 - 11/25/15  |

**RECYCLE** collection occurs once per week:

• Area 1 every Monday • Area 2 every Tuesday • Area 3 every Wednesday

BCPA STAFF WILL BE ASSISTING BROWARD RESIDENTS WITH HOMESTEAD, SENIOR AND OTHER EXEMPTION APPLICATIONS AT: